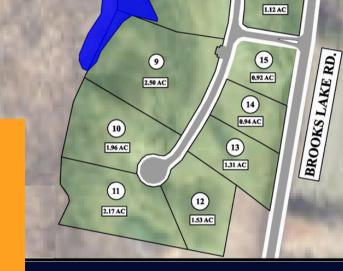

#### Features:

- This Community offers 15 Large Wooded Lots including several PRIME WATERFRONT LOTS
- Lots varying in size from 0.92 to 3.51 acres.
- A 25 Acre Recreation Lake with Community Area (accessed via Explorer Rd off of NC 150)

### M & J DEVELOPERS INC. & **ADVANTAGE BUILD**

3714 Alliance Dr. Suite 300, Greensboro, NC 27407.

DOCK

Not Drawn to Scale.

1.52 AC

(6) 1.12 AC

7

1.35 AC

3.51 AC

1.63 AC

(3)

1.22 AC

(2) 1.24 AC

(1)