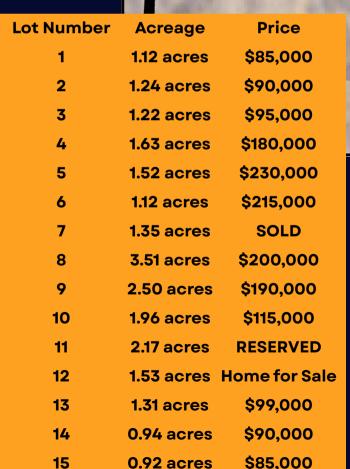

#### Features:

- This Community offers 15 Large Wooded Lots including several PRIME WATERFRONT LOTS
- Lots varying in size from 0.92 to 3.51 acres.
- A 25 Acre Recreation Lake with Community Area (accessed via Explorer Rd off of NC 150)

### M & J DEVELOPERS INC. & **ADVANTAGE BUILD**

3714 Alliance Dr. Suite 300, Greensboro, NC 27407.

DOCK

Not Drawn to Scale.

1.52 AC

(6) 1.12 AC

7

1.35 AC

3.51 AC

1.63 AC

(3)

1.22 AC

(2) 1.24 AC

(1)