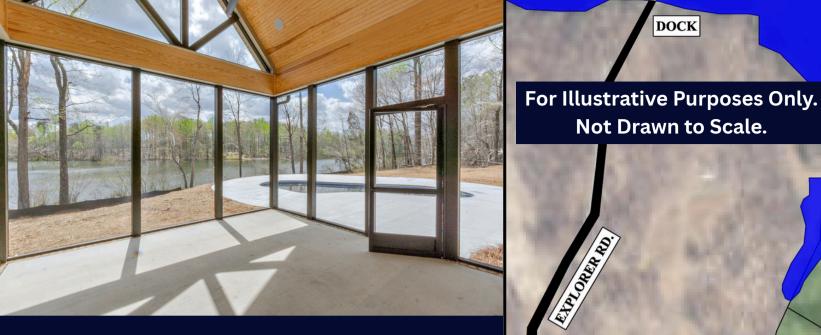

#### Features:

- This Community offers 15 Large Wooded Lots including several PRIME WATERFRONT LOTS
- Lots varying in size from 0.92 to 3.51 acres.
- A 25 Acre Recreation Lake with Community Area (accessed via Explorer Rd off of NC 150)

### M & J DEVELOPERS INC. & **ADVANTAGE BUILD**

3714 Alliance Dr. Suite 300, Greensboro, NC 27407.

DOCK

Not Drawn to Scale.

1.52 AC

(6) 1.12 AC

7

1.35 AC