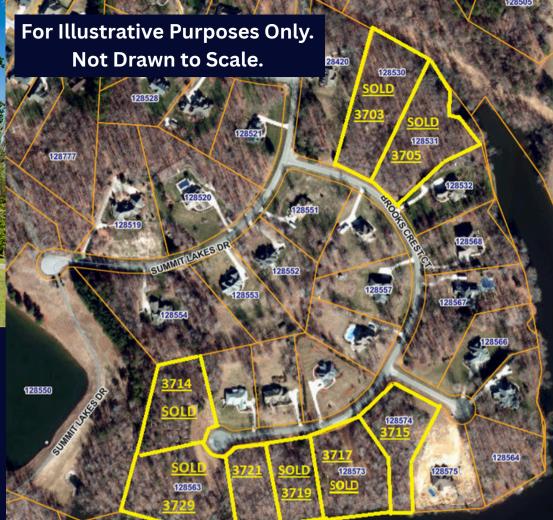

# M & J DEVELOPERS INC. & ADVANTAGE BUILD

3714 Alliance Dr. Suite 300, Greensboro, NC 27407.

| Address | Lot | Price     |
|---------|-----|-----------|
| 3703    | 87  | SOLD      |
| 3705    | 86  | SOLD      |
| 3714    | 72  | SOLD      |
| 3715    | 77  | \$240,000 |
| 3717    | 76  | SOLD      |
| 3719    | 75  | SOLD      |
| 3721    | 74  | \$240,000 |
| 3729    | 73  | SOLD      |
|         |     |           |