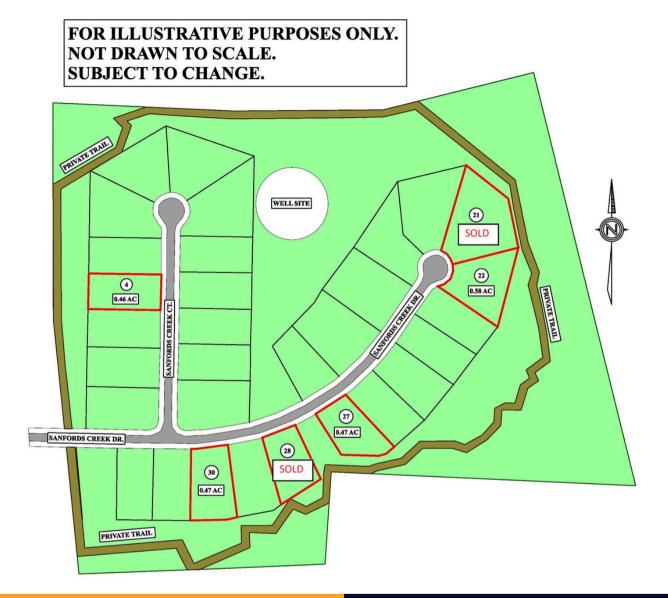

#### Features:

- 32 Premier Homesites
- Energy Star 3.0 Homes
- Cul-de-sac lots available
- Lot sizes 0.46 0.84 acres.
- Custom Home Plan Designs
- Guilford County Schools Colfax Elementary School, Northwest Middle & High School.

# M & J DEVELOPERS INC. & ADVANTAGE BUILD

3714 Alliance Dr. Suite 300, Greensboro, NC 27407.

| Lot Number | Acreage | Price         |
|------------|---------|---------------|
| 4          | 0.46    | \$75,000      |
| 21         | 0.84    | SOLD          |
| 22         | 0.58    | \$75,000      |
| 27         | 0.47    | \$75,000      |
| 28         | 0.53    | SOLD          |
| 30         | 0.47    | HOME FOR SALE |
|            |         |               |