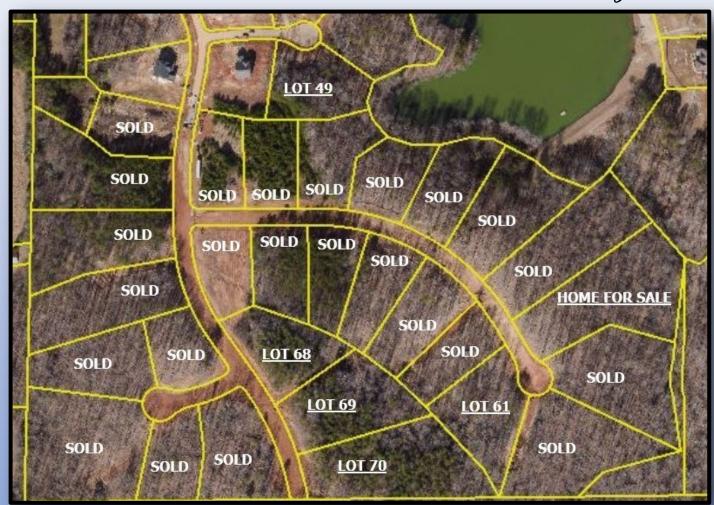

Looking for a WOODED lot? Looking for a CLEARED lot? Looking for a BASEMENT lot? Looking for 1+ ACRE lot? STOP & LOOK HERE! Your plan or ours! Custom plan design services and build consultations are available.

### NEW HOMES AND LOTS AVAILABLE!

Multiple lots available ranging from level cleared lots to wooded basement lots.

Your Plan

Your Budget

Your Way

Call TODAY to Pricing & Availability

Office: (336) 834-3383 Joe: (336) 601-7259 Tony (336) 587-3673 NORTHWEST GUILFORD HIGH & MIDDLE SCHOOLS w/ STOKESDALE ELEMENTARY