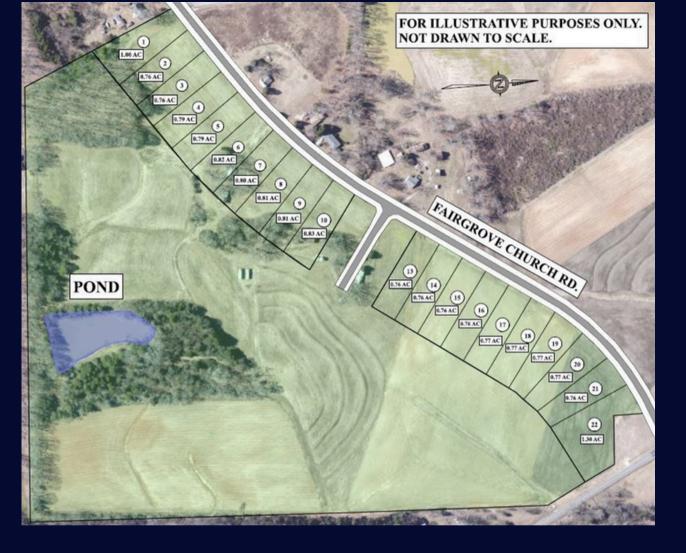

## FAIRGROVE MEADOWS

Features:

- 60+ Premier Homesites
- Cul-de-sac lots available
- Lot Sizes .75 1.00 Acre
- Custom Plan Design Services
- Convenient Access to Greensboro, Stokesdale, Reidsville, Summerfield, and more!

# FAIRGROVE MEADOWS

| Lot Number | Acreage | Price         |
|------------|---------|---------------|
| 1          | 1.00    | Sold          |
| 2          | 0.76    | Sold          |
| 3          | 0.76    | Sold          |
| 4          | 0.79    | Sold          |
| 5          | 0.79    | Sold          |
| 6          | 0.82    | Home for Sale |
| 7          | 0.80    | Sold          |
| 8          | 0.81    | Sold          |
| 9          | 0.81    | Home for Sale |
| 10         | 0.83    | Sold          |
| 13         | 0.76    | Pending       |
| 14         | 0.76    | Pending       |
| 15         | 0.76    | Pending       |
| 16         | 0.76    | Sold          |
| 17         | 0.77    | Sold          |
| 18         | 0.77    | Sold          |
| 19         | 0.77    | Pending       |
| 20         | 0.77    | Home for Sale |
| 21         | 0.76    | Pending       |
| 22         | 1.30    | Pending       |
|            |         |               |

#### COMMUNITY INFORMATION

Perfectly situated at the Guilford County and Rockingham County Line, Fairgrove Meadows subdivision offers everything you would expect from a small country town and has easy access to all of the amenities of surrounding areas.