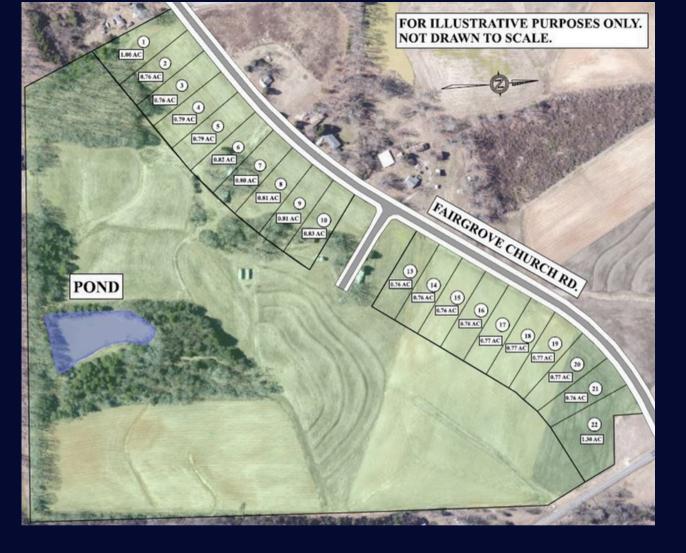

## FAIRGROVE MEADOWS

Features:

- 60+ Premier Homesites
- Cul-de-sac lots available
- Lot Sizes .75 1.00 Acre
- Custom Plan Design Services
- Convenient Access to Greensboro, Stokesdale, Reidsville, Summerfield, and more!

# FAIRGROVE MEADOWS

| Lot Number | Acreage | Price         |
|------------|---------|---------------|
| 1          | 1.00    | Sold          |
| 2          | 0.76    | Sold          |
| 3          | 0.76    | Sold          |
| 4          | 0.79    | Sold          |
| 5          | 0.79    | Sold          |
| 6          | 0.82    | Home for Sale |
| 7          | 0.80    | Sold          |
| 8          | 0.81    | Sold          |
| 9          | 0.81    | Sold          |
| 10         | 0.83    | Sold          |
| 13         | 0.76    | Pending       |
| 14         | 0.76    | Pending       |
| 15         | 0.76    | Pending       |
| 16         | 0.76    | Sold          |
| 17         | 0.77    | Sold          |
| 18         | 0.77    | Sold          |
| 19         | 0.77    | Pending       |
| 20         | 0.77    | Home for Sale |
| 21         | 0.76    | Pending       |
| 22         | 1.30    | Pending       |
|            |         |               |

#### **COMMUNITY INFORMATION**

Perfectly situated at the Guilford County and Rockingham County Line, Fairgrove Meadows subdivision offers everything you would expect from a small country town and has easy access to all of the amenities of surrounding areas.