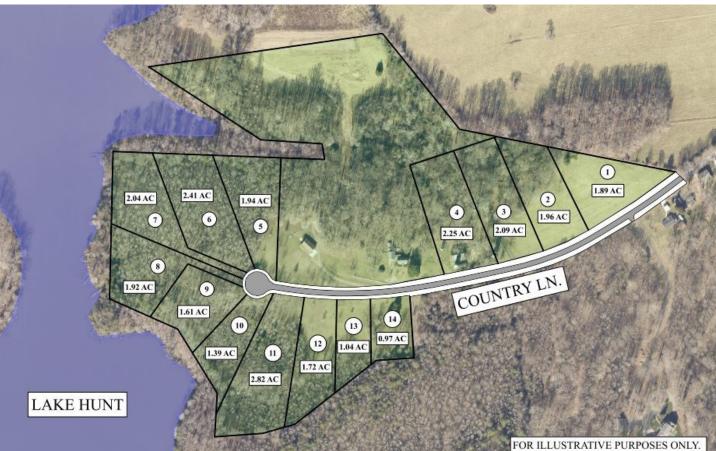

### 14 Premier Homesites overlooking Lake Hunt

NOT DRAWN TO SCALE.

|            | Contract in second contracting particular | All and the second s |            | A CONTRACTOR OF THE ADDRESS OF CALLS |           |
|------------|-------------------------------------------|-----------------------------------------------------------------------------------------------------------------|------------|--------------------------------------|-----------|
| Lot Number | Acreage (+/-)                             | Price                                                                                                           | Lot Number | Acreage (+/-)                        | Price     |
| 1          | 1.89 acres                                | SOLD                                                                                                            | 8          | 1.92 acres                           | SOLD      |
| 2          | 1.96 acres                                | SOLD                                                                                                            | 9          | 1.61 acres                           | SOLD      |
| 3          | 2.09 acres                                | SOLD                                                                                                            | 10         | 1.39 acres                           | SOLD      |
| 4          | 2.25 acres                                | SOLD                                                                                                            | 11         | 2.82 acres                           | \$120,000 |
| 5          | 1.94 acres                                | SOLD                                                                                                            | 12         | 1.72 acres                           | SOLD      |
| 6          | 2.41 acres                                | SOLD                                                                                                            | 13         | 1.04 acres                           | \$85,000  |
| 7          | 2.04 acres                                | SOLD                                                                                                            | 14         | 0.97 acres                           | SOLD      |