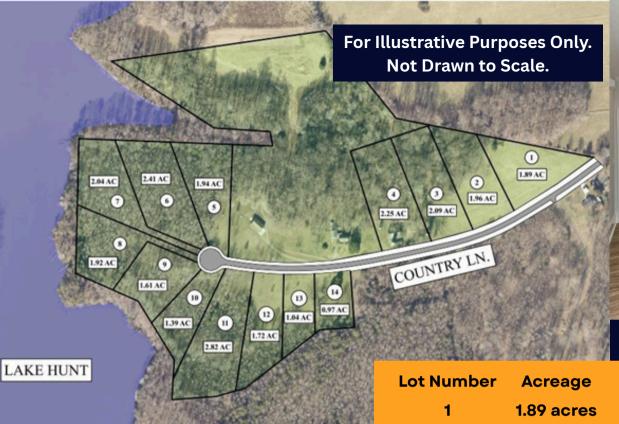

- 14 Lots Many sightlines of the beautiful Lake Hunt.
- 1.0 2.8 Acre Lots.
- Convenient access to Greensboro, Eden, Burlington, Stokesdale, Browns Summit, Danville, VA.
- Custom Design & House Plan to fit your needs.

### **INTERESTED? CONTACT US:**

(336) 601-7259

(336) 587-3673

| ot Number | Acreage           | Price     |
|-----------|-------------------|-----------|
| 1         | 1.89 acres        | Sold      |
| 2         | 1.96 acres        | Sold      |
| 3         | 2.09 acres        | Sold      |
| 4         | <b>2.25</b> acres | Sold      |
| 5         | 1.94 acres        | Sold      |
| 6         | <b>2.41</b> acres | Sold      |
| 7         | 2.04 acres        | Sold      |
| 8         | 1.92 acres        | Sold      |
| 9         | 1.61 acres        | Sold      |
| 10        | 1.39 acres        | Sold      |
| 11        | <b>2.82</b> acres | \$120,000 |
| 12        | <b>1.72</b> acres | Sold      |
| 13        | 1.04 acres        | \$85,000  |
| 14        | 0.97 acres        | Sold      |
|           |                   |           |