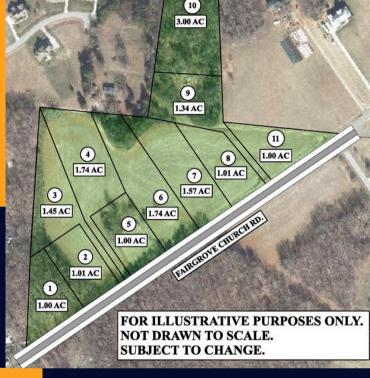

# M & J DEVELOPERS INC. & ADVANTAGE BUILD

3714 Alliance Dr. Suite 300, Greensboro, NC 27407.

| Lot Number | Acreage           | Price         |
|------------|-------------------|---------------|
| 1          | 1.00 acre         | \$82,500      |
| 2          | 1.01 acres        | Home for Sale |
| 3          | 1.45 acres        | \$85,000      |
| 4          | 1.74 acres        | \$95,000      |
| 5          | 1.00 acre         | SOLD          |
| 6          | 1.74 acres        | Home for Sale |
| 7          | <b>1.57</b> acres | \$82,500      |
| 8          | 1.01 acres        | \$77,500      |
| 9 / 10     | <b>4.34</b> acres | \$175,000     |
| 11         | 1.00 acre         | \$77,500      |